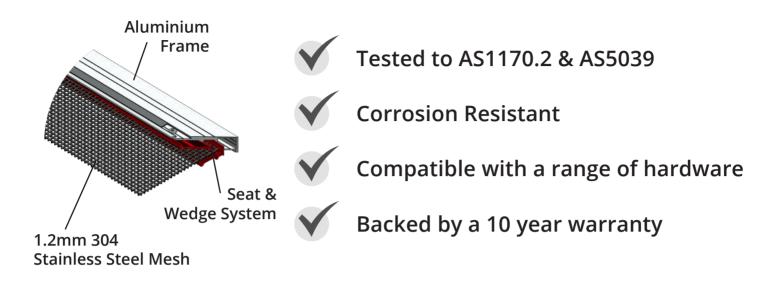

Made from high tensile 304 stainless steel mesh and high quality aluminium frame, ScreenGuard is manufactured using the our unique two part wedge and seat technology, making it stronger than other security doors on the market.

## BENEFITS OF THE SCREENGUARD EXTREME SYSTEM

## **TECHNICAL SPECIFICATIONS**

| Applications                                                                                                                                     | Austalian Standards                                                                                                            |
|--------------------------------------------------------------------------------------------------------------------------------------------------|--------------------------------------------------------------------------------------------------------------------------------|
| ScreenGuard Extreme is available in<br>a variety of applications including as<br>a hinged door, sliding door, window<br>screen, patio enclosure. | ScreenGuard extreme has been<br>tested to and exceeds Australian<br>Standards AS5039 and AS1170.2                              |
|                                                                                                                                                  | Colour                                                                                                                         |
| Mesh Type                                                                                                                                        | The aluminium frame used in the                                                                                                |
| Made with high quality 304 stainless<br>steel mesh with a mesh strand size<br>of 1.2mm.                                                          | ScreenGuard Extreme system can<br>be powdercoated in a variety of<br>colours to match the style and<br>aesthetic of your home. |
| Warranty                                                                                                                                         |                                                                                                                                |