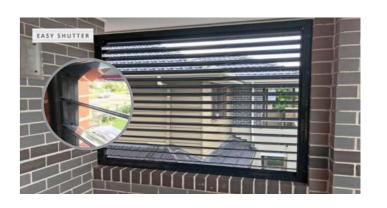

#### **EASY SHUTTER**

The Easy Shutter system is a concealed aluminium shutter system, that is ideal for internal and external applications. Easy to install, this powdercoated aluminium product is designed to hide unsightly screws & rivets and can withstand harsh environments.