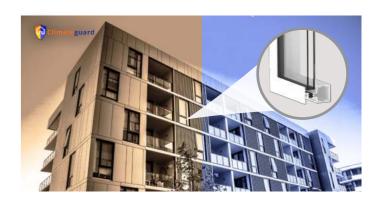

#### **CLIMATEGUARD**

Darley's ClimateGuard range of thermally broken framing, window and door systems — are perfect for delivering optimal energy efficiency and comfort to commercial buildings.

ClimateGuard uses thermal polyamide plastic strips to create a powerful insulation barrier that keeps the transfer of heat or cold through interior and exterior aluminium profiles to a minimum.