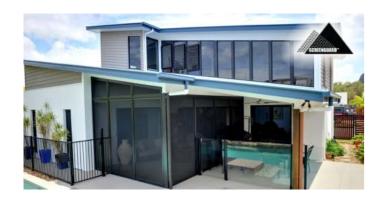

#### **SCREENGUARD**

The ScreenGuard stainless steel security mesh system was designed to provide protection but also to protect your view. ScreenGuard's patented security system technology has been tested and exceeded Australian standards AS 5039 – 2008. It uses high tensile extruded aluminium that provides both strength and quality.