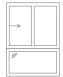

# Sliding Window: Standard Configurations

F - S - S - F

S-F/F

S - F / F - F

S-F-S/F-F-F

F-S-S-F/F-F-F