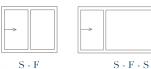

# Sliding Window: Standard Configurations

F - S - S - F

S-F/F

S - F / F - F

S-F-S/F-F-F

F-S-S-F/F-F-F