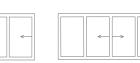

# Sliding Window: Standard Configurations

F - S - S - F

S-F/F

S - F / F - F

S-F-S/F-F-F

F-S-S-F/F-F-F