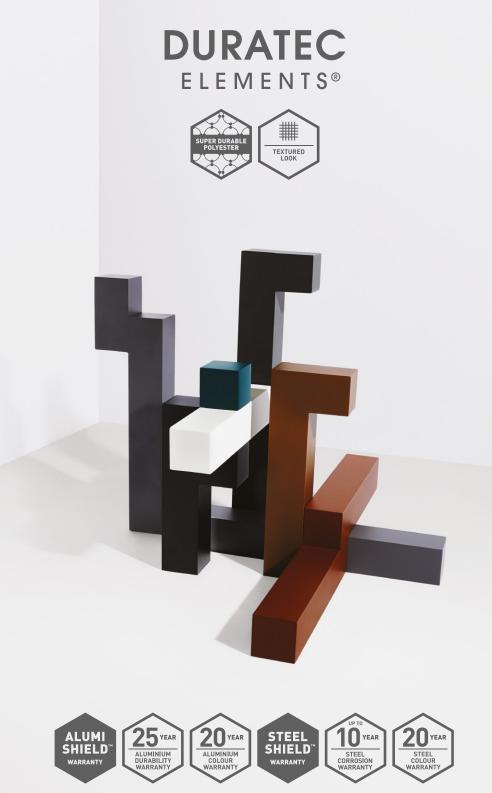

Dulux World of Colour® Powder Coat Series featuring

Distinctive, robust mar-resistant textured finishes built to withstand the elements delivered with advanced super durable polyester thermosetting powder.

# **Dulux Powder Coat Premium Colour Selector**

Distinctive, robust mar-resistant textured finishes built to withstand the elements delivered with advanced super durable polyester thermosetting powder.

## **Ideal Projects**

Dulux Duratec Elements is designed to meet both the global AAMA and Australian AS3715 architectural standards. It is ideal for most interior and exterior project types on steel and aluminium.

#### Warranted Performance

All Dulux premium powder coat products are backed by product specific warranties. Below is an overview of the warranties available from Dulux for Duratec Elements:

|                          | Warranty             | Duratec Elements |
|--------------------------|----------------------|------------------|
| Alumi Shield<br>Warranty | Aluminium Durability | 25 Years         |
|                          | Aluminium Colour     | 20 Years         |
| Steel Shield<br>Warranty | Steel Corrosion      | Up to 10 Years   |
|                          | Steel Colour         | 20 Years         |