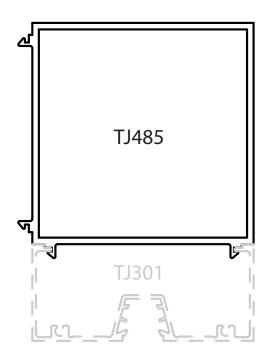

## PRODUCT BULLETIN

Date: 29 Aug 2014

RE: TJ485, TJ319 have been added to the Darley commercial range

| CODE  | DESCRIPTION                                          | LENGTH |
|-------|------------------------------------------------------|--------|
| TJ485 | Back to back adaptor-fits 101.6mm to 100mm sections. | 6500mm |

## NOTES:

- Sealant must be applied to snap legs to achieve weatherproofing.
- Mechanical fastening to TJ319 post may be required, due to design pressures.
- Will be included in next V6 software update.