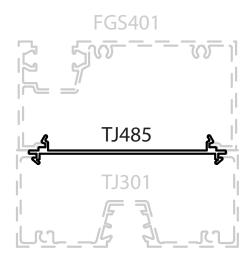

## PRODUCT BULLETIN

Date: 29 Aug 2014

RE: TJ485, TJ319 have been added to the Darley commercial range

| CODE  | DESCRIPTION                                          | LENGTH |
|-------|------------------------------------------------------|--------|
| TJ485 | Back to back adaptor-fits 101.6mm to 100mm sections. | 6500mm |

## NOTES:

- Sealant must be applied to snap legs to achieve weatherproofing.
- Mechanical fastening to TJ319 post may be required, due to design pressures.
- Will be included in next V6 software update.