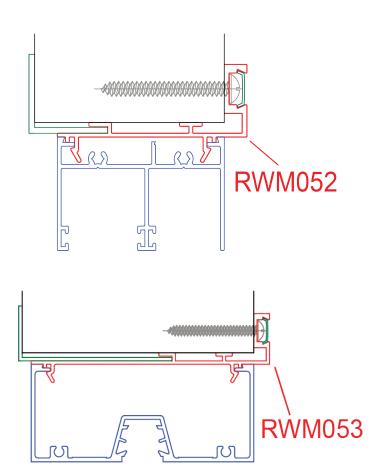

## KLASSICVIEW PRODUCT BULLETIN

Date: 18 October 2018

Product: Concealed Face Fix Adapter

(RWM052, RWM053)

| CODE   | DESCRIPTION / APPLICATION                                                                                                                                                                                                                                                       | LENGTH |
|--------|---------------------------------------------------------------------------------------------------------------------------------------------------------------------------------------------------------------------------------------------------------------------------------|--------|
| RWM052 | 53mm CONCEALED FACE FIX ADAPTER                                                                                                                                                                                                                                                 | 5.4m   |
|        | <ul> <li>Face fix adapter conceals all fixings</li> <li>Covering of internals by variable angles to suit frame and wall depth</li> <li>Suitable for all 53mm Darley Systems and can be used in applications such as caravans, work sheds and outside patio areas.</li> </ul>    |        |
| RWM053 | 101.6mm CONCEALED FACE FIX ADAPTER                                                                                                                                                                                                                                              | 5.4m   |
|        | <ul> <li>Face fix adapter conceals all fixings</li> <li>Covering of internals by variable angles to suit frame and wall depth</li> <li>Suitable for all 101.6mm Darley Systems and can be used in applications such as caravans, work sheds and outside patio areas.</li> </ul> |        |