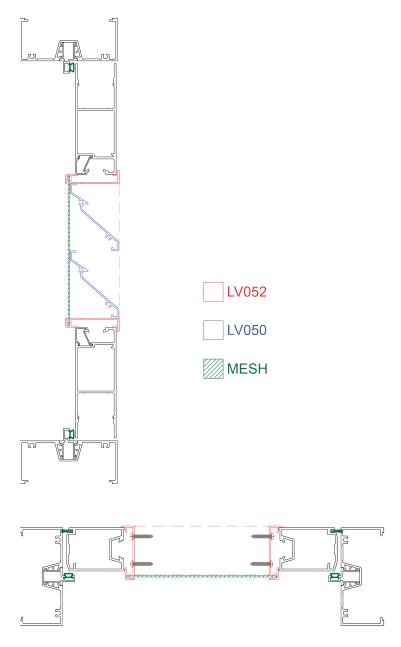

## PRODUCT BULLETIN

Date: 18 October 2018

Product: Louvre Blade Insert (LV052)

| CODE  | DESCRIPTION / APPLICATION                                                                                                                                                                                                                     | LENGTH |
|-------|-----------------------------------------------------------------------------------------------------------------------------------------------------------------------------------------------------------------------------------------------|--------|
| LV052 | LOUVRE BLADE INSERT                                                                                                                                                                                                                           | 6m     |
|       | <ul> <li>- Pre-assembled and slots into any of our 45mm hinge doors</li> <li>- Allows for airflow through hinged doors for ventilation</li> <li>- Can insert mesh for insect protection, including DVA, Perfguard and Screenguard.</li> </ul> |        |