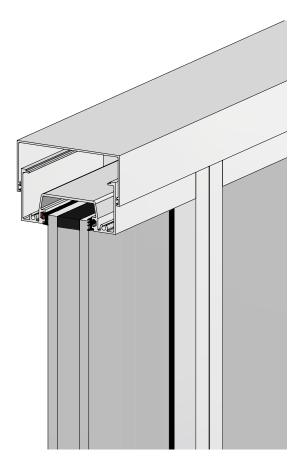

## 101.6mmx 50mm Centre Double 50mm Pocket Head

Introducing our new 50mm pocket framing system. Handy for Acoustic jobs where thicker IGU's are specified, even triple glazing. The allowance for wider IGU's also allows for lower U values.